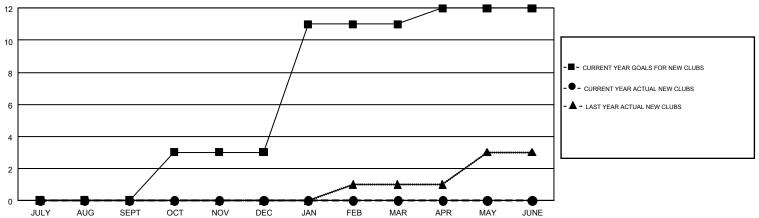

## GMT MONTHLY MEMBERSHIP PROGRESS REPORT

Multiple District 19

Results as of: 10/31/2017

**LOCATION: WASHINGTON** 

GMT: GORDON ZIEGLER, HOWARD HUDSON

GMT CA NA

|               | Club          | s           |               | Members               |                           |                         |                                              |  |
|---------------|---------------|-------------|---------------|-----------------------|---------------------------|-------------------------|----------------------------------------------|--|
|               | RESULTS FOR   | R 2017-2018 |               | RESULTS FOR 2017-2018 |                           |                         |                                              |  |
| QUARTER       | NEW CLUB GOAL | NEW CLUBS   | DROPPED CLUBS | QUARTER               | MEMBER GROWTH NET<br>GOAL | MEMBER GROWTH<br>ACTUAL | DROPPED MEMBERS ACTUAL (including transfers) |  |
| JULY/AUG/SEPT | 0             | 0           | 2             | JULY/AUG/SEPT         | -120                      | 290                     | 519                                          |  |
| OCT/NOV/DEC   | 3             | 0           | 1             | OCT/NOV/DEC           | 98                        | 141                     | 116                                          |  |
| JAN/FEB/MAR   | 8             | 0           | 0             | JAN/FEB/MAR           | 186                       | 0                       | 0                                            |  |
| APR/MAY/JUNE  | 1             | 0           | 0             | APR/MAY/JUNE          | 19                        | 0                       | 0                                            |  |

## GOALS AND ACTUAL NEW CLUBS CUMULATIVE