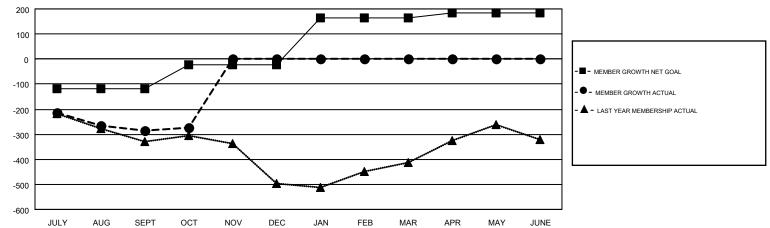

## GMT MONTHLY MEMBERSHIP PROGRESS REPORT

Multiple District 19

Results as of: 10/31/2017

**LOCATION: WASHINGTON** 

GMT: GORDON ZIEGLER, HOWARD HUDSON

GMT CA NA

|               | Club          | s           |               | Members               |                           |                         |                                              |  |
|---------------|---------------|-------------|---------------|-----------------------|---------------------------|-------------------------|----------------------------------------------|--|
|               | RESULTS FOR   | R 2017-2018 |               | RESULTS FOR 2017-2018 |                           |                         |                                              |  |
| QUARTER       | NEW CLUB GOAL | NEW CLUBS   | DROPPED CLUBS | QUARTER               | MEMBER GROWTH NET<br>GOAL | MEMBER GROWTH<br>ACTUAL | DROPPED MEMBERS ACTUAL (including transfers) |  |
| JULY/AUG/SEPT | 0             | 0           | 2             | JULY/AUG/SEPT         | -120                      | 290                     | 519                                          |  |
| OCT/NOV/DEC   | 3             | 0           | 1             | OCT/NOV/DEC           | 98                        | 141                     | 116                                          |  |
| JAN/FEB/MAR   | 8             | 0           | 0             | JAN/FEB/MAR           | 186                       | 0                       | 0                                            |  |
| APR/MAY/JUNE  | 1             | 0           | 0             | APR/MAY/JUNE          | 19                        | 0                       | 0                                            |  |

## GOALS AND ACTUAL MEMBERS CUMULATIVE

| DROPPED CLUBS: 3  DROPPED MEMBERS |          | 145 CLUBS OF 422 ADDED 1 OR MORE<br>NEW MEMBERS | GENDER DISTE<br>MALE<br>FEMALE                             | , , |       |
|-----------------------------------|----------|-------------------------------------------------|------------------------------------------------------------|-----|-------|
| DECEASED                          | 55       | CLICK HERE FOR CUMULATIVE                       | TOTAL FAMILY UNIT MEMBERS  FAMILY MEMBERS PAYING HALF DUES |     | 2,488 |
| CLUB CANCELLED OTHER              | 5<br>575 | MEMBERSHIP DATA                                 |                                                            |     | 1,273 |
| TOTAL                             | 635      |                                                 | I                                                          |     |       |